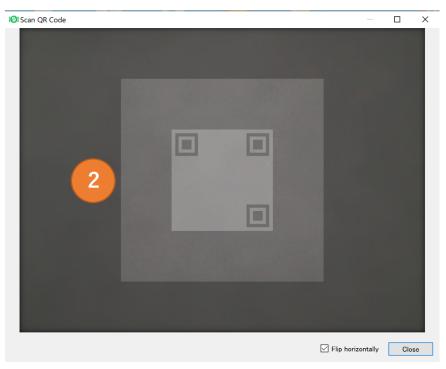

① The name of coin and its outstanding amount will be shown.

The setting shall be completed with this display.

How to transfer money to Bitcoin.com Wallet.

① Click "QR code mark" on the right side of "Pay to" column under "Send" tub.

② The camera to scan QR code shall be displayed on PC.

- ※ ③ and ④ are explanation on Bitcoin.com wallet application.
  Please download Bitcoin.com wallet application (only for smartphone) in advance.
- ③ Tap "Receipt" in the application.