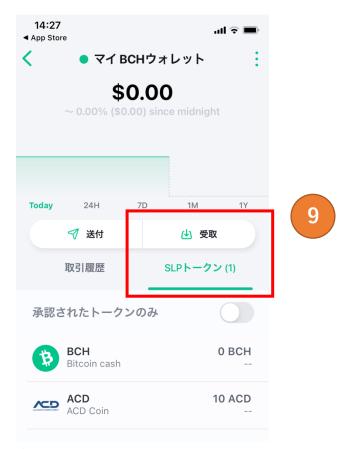

8 The display of "transferred" will pop up on the screen of application.

The name of ACD coin and its outstanding amount shall be displayed in the column of SLP Token under the receipt tab of application. The transfer arrangement shall be completed with this.