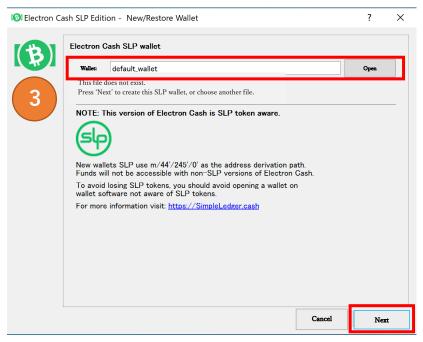

2 Select [Automatic connection] and click "Next"

- ③ Open "Electron Cash SLP" and input [ Wallet name ] and click "Next".
- Enter an arbitrary name. In case of default, "default\_wallet" shall be input.