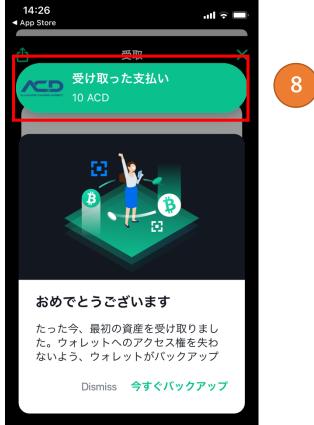

8 The display of "transferred" will pop up on the screen of application.

The name of ACD coin and its outstanding amount shall be displayed in the column of SLP Token under the receipt tab of application. The transfer arrangement shall be completed with this.