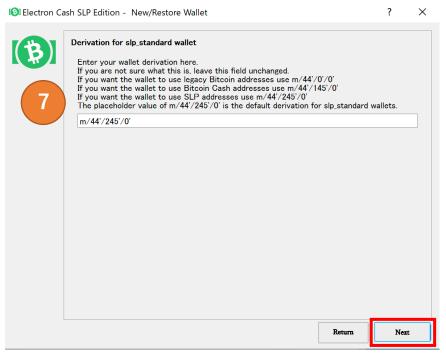

4 Select **[Standard wallet]** and click **"Next"**.

⑤ Select 【I already have a seed】 and click "Next"

- 6 Please enter **[Badger wallet Seed Phrase]** which you have prepared in advance in the blank and click "Next".
- The After confirming that [m/44'/245'/0'] was input in the blank, click "Next".