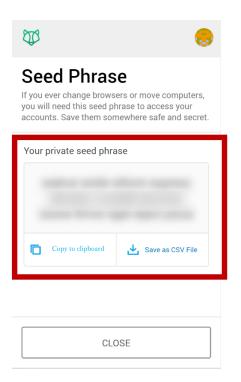

## ◆ Copy and make a note of Seed Phrase

Click circle icon shown at upper right of Badger wallet and select setting. Then scroll down and click "Display of pass phrase".

Input pass word of Account in the next page and copy seed phrase or temporarily make note of seed phrase somewhere.