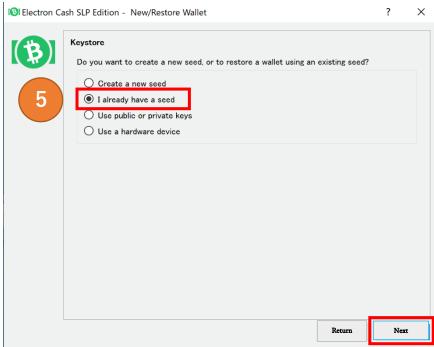

4 Select **[Standard wallet]** and click **"Next"**.

⑤ Select 【I already have a seed】 and click "Next"

- 6 Please enter **[Badger wallet Seed Phrase]** which you have prepared in advance in the blank and click "Next".
- The After confirming that [m/44'/245'/0'] was input in the blank, click "Next".