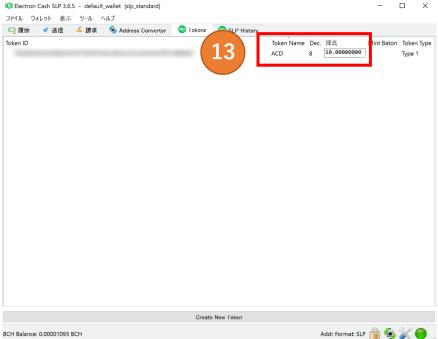

① The name of coin and its outstanding amount will be shown.

The setting shall be completed with this display.

How to transfer money to Bitcoin.com Wallet.

① Click "QR code mark" on the right side of "Pay to" column under "Send" tub.