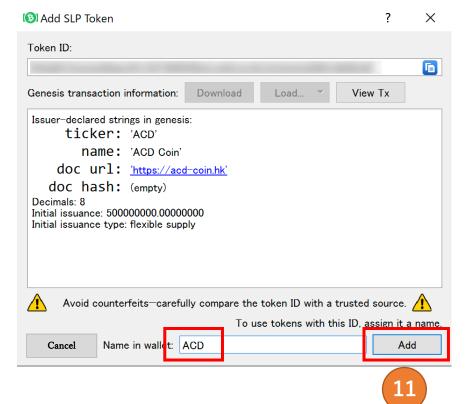

The page to add name shall pop up.
After confirming that ACD is input, click "ADD".

**※** "ACD" is automatically input.

② In case that the above display of "Speed up SLP validation" pops up, click "YES".