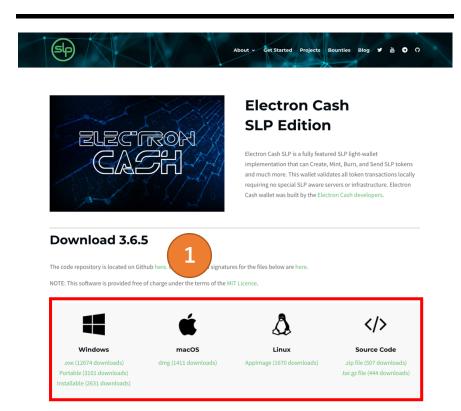

#### ◆ Electron Cash SLP Edition

https://simpleledger.cash/project/electron-cash-slp-edition/

- Please download Electron Cash SLP Edition in accordance with OS
   (Windows, macOS, or Linux) of PC which you are using through
   URL described above.
- ※ In case of Mac, please put electron cash SLP which you downloaded in the Application holder.
- \* The explanatory images of installation shown on the next page onward are captures of Window version.
  In case of macOS, some parts of display may be different.