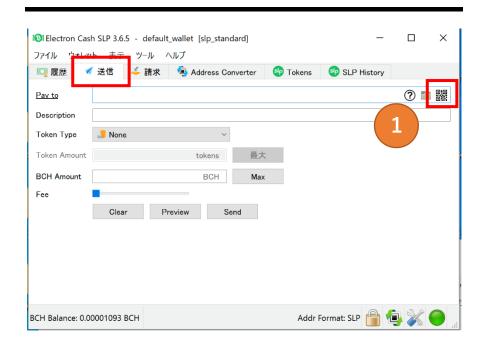

① The name of coin and its outstanding amount will be shown.

The setting shall be completed with this display.

How to transfer money to Bitcoin.com Wallet.

① Click "QR code mark" on the right side of "Pay to" column under "Send" tub.