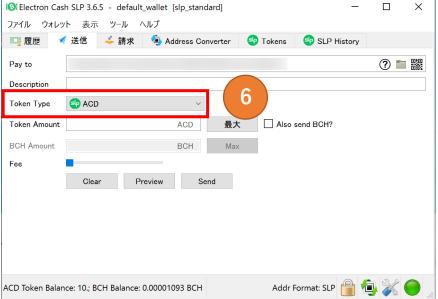

6 Select ACD in the column of "Token Type".

- 7 Please input the amount of coins to be transferred in the column of "Token Amount" and click "Send".
- \* The maxim amount of coins to be transferred shall be automatically input by clicking "Maximum" button.