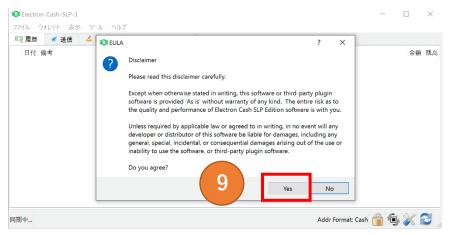

ick "Next"



- ③ Open "Electron Cash SLP" and input [ Wallet name ] and click "Next".
- Enter an arbitrary name. In case of default, "default\_wallet" shall be input.





4 Select **[Standard wallet]** and click **"Next"**.

⑤ Select 【I already have a seed】 and click "Next"





- 6 Please enter **[Badger wallet Seed Phrase]** which you have prepared in advance in the blank and click "Next".
- The After confirming that [m/44'/245'/0'] was input in the blank, click "Next".



- ® Decide an arbitrary Password and input it in password column and column for retype new password and then click "Next".
- \* The encryption of wallet is automatically ticked.
- ※ We recommend "Very Strong" for password strength.
- Please make a note of the password to be prepared for the case that you forget it.



9 The dialogue of Disclaimer pops up, then click "YES".

#### To check account



Wou can check Token trough tab titled "Tokens".
In case that the name is not displayed in the column of "Token Name", the page to add name shall pop up by doble clicking the part of outstanding amount.



The page to add name shall pop up.
After confirming that ACD is input, click "ADD".

**※** "ACD" is automatically input.





② In case that the above display of "Speed up SLP validation" pops up, click "YES".

① The name of coin and its outstanding amount will be shown.

The setting shall be completed with this display.

How to transfer money to Bitcoin.com Wallet.



① Click "QR code mark" on the right side of "Pay to" column under "Send" tub.



② The camera to scan QR code shall be displayed on PC.