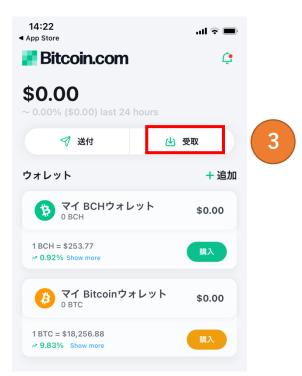

② The camera to scan QR code shall be displayed on PC.

- ※ ③ and ④ are explanation on Bitcoin.com wallet application.
  Please download Bitcoin.com wallet application (only for smartphone) in advance.
- ③ Tap "Receipt" in the application.

- 4 Select **[SLP]** shown in the bottom of display.
- \* Please confirm that "SLP" is shown in the center of QR code.

- ⑤ Once you scan QR code shown under the step of ④ with the camera retrieved under step ②, the address will be displayed in the column of "Pay to".
- \* In case that PC does not have camera function, please copy the address shown under QR code and send it to PC and input it.