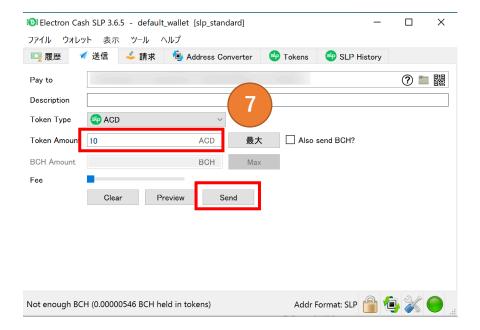

6 Select ACD in the column of "Token Type".

- 7 Please input the amount of coins to be transferred in the column of "Token Amount" and click "Send".
- \* The maxim amount of coins to be transferred shall be automatically input by clicking "Maximum" button.