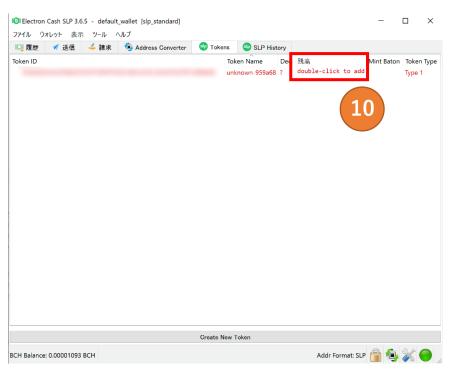

#### To check account

Wou can check Token trough tab titled "Tokens".
In case that the name is not displayed in the column of "Token Name", the page to add name shall pop up by doble clicking the part of outstanding amount.

The page to add name shall pop up.
After confirming that ACD is input, click "ADD".

**※** "ACD" is automatically input.

② In case that the above display of "Speed up SLP validation" pops up, click "YES".