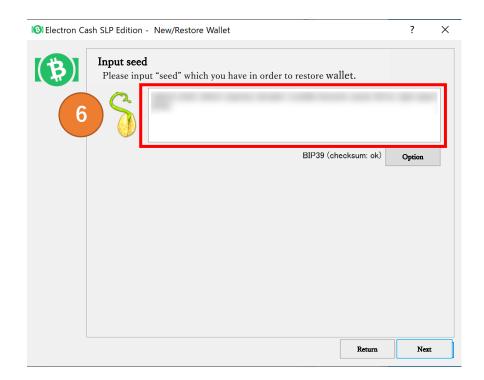

4 Select **[Standard wallet]** and click **"Next"**.

⑤ Select 【I already have a seed】 and click "Next"

- 6 Please enter **[Badger wallet Seed Phrase]** which you have prepared in advance in the blank and click "Next".
- The After confirming that [m/44'/245'/0'] was input in the blank, click "Next".