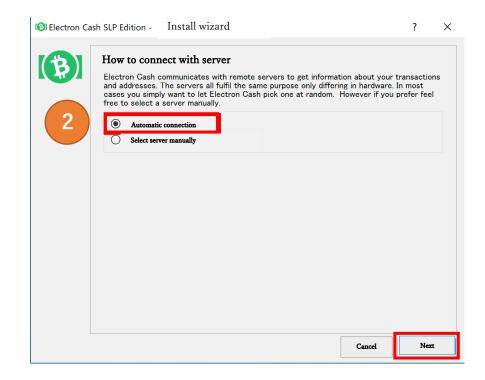

2 Select [Automatic connection] and click "Next"

- ③ Open "Electron Cash SLP" and input [ Wallet name ] and click "Next".
- Enter an arbitrary name. In case of default, "default\_wallet" shall be input.