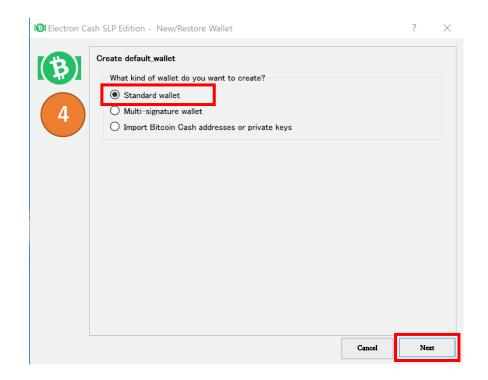

4 Select **[Standard wallet]** and click **"Next"**.

⑤ Select 【I already have a seed】 and click "Next"

- 6 Please enter **[Badger wallet Seed Phrase]** which you have prepared in advance in the blank and click "Next".
- The After confirming that [m/44'/245'/0'] was input in the blank, click "Next".