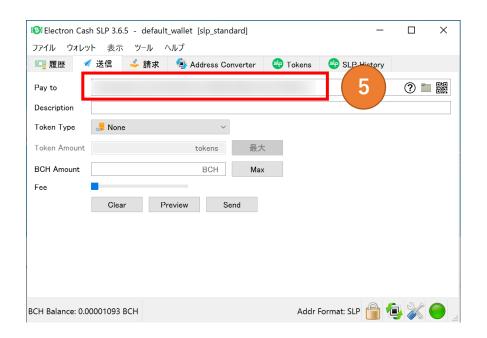

- 4 Select **[SLP]** shown in the bottom of display.
- \* Please confirm that "SLP" is shown in the center of QR code.

- ⑤ Once you scan QR code shown under the step of ④ with the camera retrieved under step ②, the address will be displayed in the column of "Pay to".
- \* In case that PC does not have camera function, please copy the address shown under QR code and send it to PC and input it.

6 Select ACD in the column of "Token Type".

- 7 Please input the amount of coins to be transferred in the column of "Token Amount" and click "Send".
- \* The maxim amount of coins to be transferred shall be automatically input by clicking "Maximum" button.