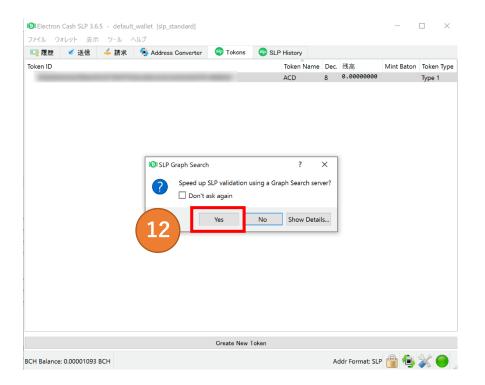

The page to add name shall pop up.
After confirming that ACD is input, click "ADD".

**※** "ACD" is automatically input.

② In case that the above display of "Speed up SLP validation" pops up, click "YES".