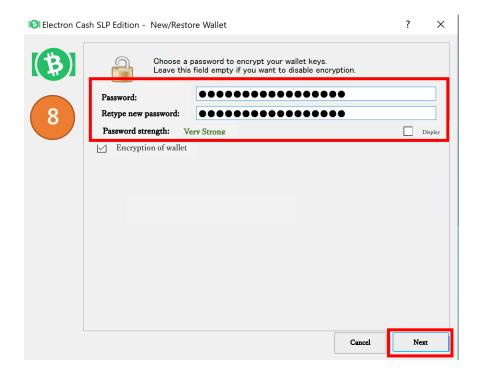

- ® Decide an arbitrary Password and input it in password column and column for retype new password and then click "Next".
- \* The encryption of wallet is automatically ticked.
- ※ We recommend "Very Strong" for password strength.
- Please make a note of the password to be prepared for the case that you forget it.