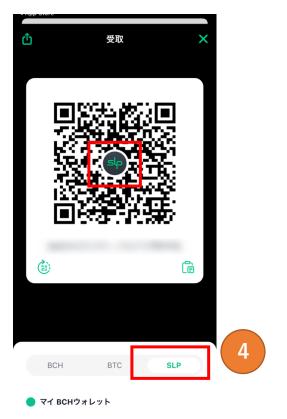

- 4 Select **[SLP]** shown in the bottom of display.
- \* Please confirm that "SLP" is shown in the center of QR code.

- ⑤ Once you scan QR code shown under the step of ④ with the camera retrieved under step ②, the address will be displayed in the column of "Pay to".
- \* In case that PC does not have camera function, please copy the address shown under QR code and send it to PC and input it.