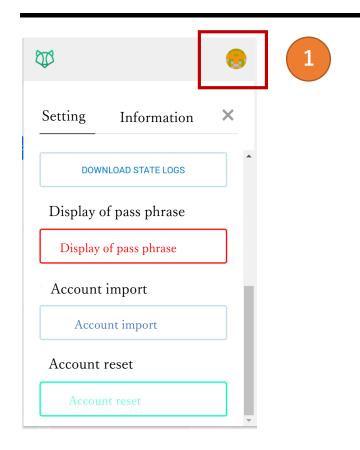

## ◆ Copy and make a note of Seed Phrase

Click circle icon shown at upper right of Badger wallet and select setting. Then scroll down and click "Display of pass phrase".

Input pass word of Account in the next page and copy seed phrase or temporarily make note of seed phrase somewhere.